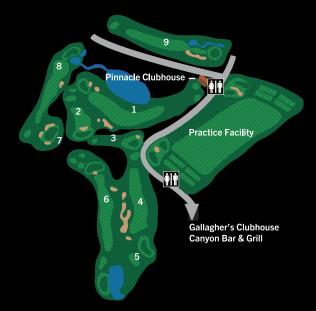

- 3. Power carts must stay outside of the tree-filled areas and white lines in front of greens.
- 4. Please repair all marks on greens, rake bunkers, replace divots and observe rules of etiquette.
- 5. Red Stakes
  Red stakes mark lateral hazard on holes 1, 5 and 9.
  On hole 5, a designated DROP AREA is provided.
- Out of BoundsDefined by white stakes on holes 4, 6, 7 and 9.