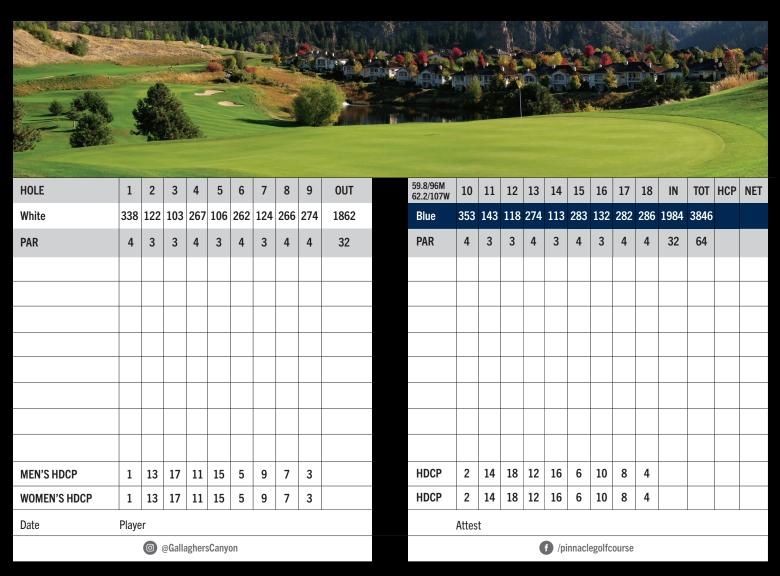

- 3. Power carts must stay outside of the tree-filled areas and white lines in front of greens.
- 4. Please repair all marks on greens, rake bunkers, replace divots and observe rules of etiquette.
- 5. Red Stakes
  Red stakes mark lateral hazard on holes 1, 5 and 9.
  On hole 5, a designated DROP AREA is provided.
- Out of BoundsDefined by white stakes on holes 4, 6, 7 and 9.